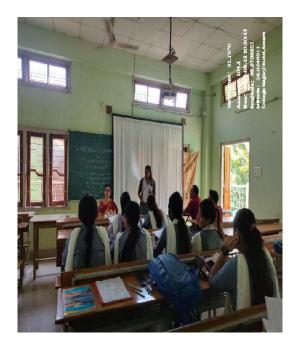

H. O. D of Sanskrit, B. N. College, Dhubri H.O.D. Sanskrit, B.N. College, Dhubri

Faculty members of Sanskrit Department present in the Departmental Seminar

Student of B. A. 3<sup>rd</sup> Sem Sanskrit Honours presenting their papers