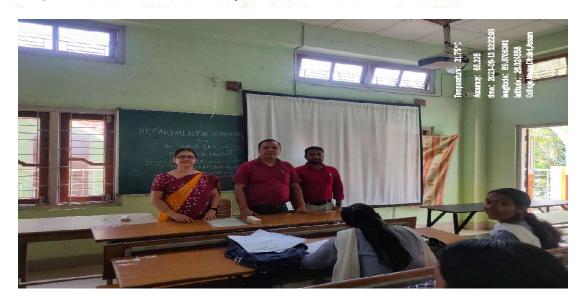

H. O. D of Sanskrit, B. N. College, Dhubri H.O.D. Sanskrit, B.N. College, Dhubri

Faculty members of Sanskrit Department present in the Departmental Seminar

Student of B. A. 3<sup>rd</sup> Sem Sanskrit Honours presenting their papers