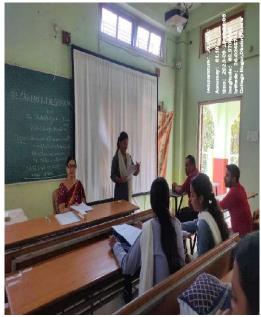

H. O. D of Sanskrit, B. N. College, Dhubri H.O.D. Sanskrit, B.N. College, Dhubri

Faculty members of Sanskrit Department present in the Departmental Seminar

Student of B. A. 3<sup>rd</sup> Sem Sanskrit Honours presenting their papers